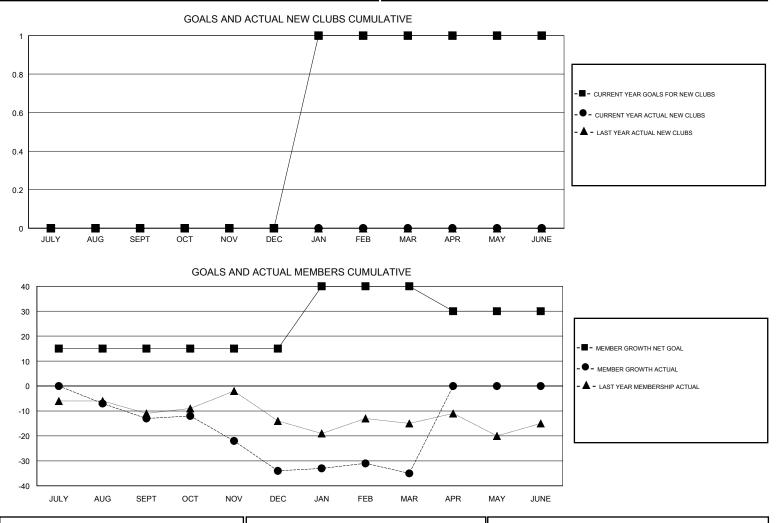

## 

| Clubs         |               |             |               | Members       |                           |                         |                                                    |  |
|---------------|---------------|-------------|---------------|---------------|---------------------------|-------------------------|----------------------------------------------------|--|
|               | RESULTS FOR   | R 2018-2019 |               |               | RESULTS FOR 2018-2019     |                         |                                                    |  |
| QUARTER       | NEW CLUB GOAL | NEW CLUBS   | DROPPED CLUBS | QUARTER       | MEMBER GROWTH NET<br>GOAL | MEMBER GROWTH<br>ACTUAL | DROPPED<br>MEMBERS ACTUAL<br>(including transfers) |  |
| JULY/AUG/SEPT | 0             | 0           | 0             | JULY/AUG/SEPT | 15                        | 24                      | 31                                                 |  |
| DCT/NOV/DEC   | 0             | 0           | 0             | OCT/NOV/DEC   | 0                         | 18                      | 36                                                 |  |
| JAN/FEB/MAR   | 1             | 0           | 0             | JAN/FEB/MAR   | 25                        | 15                      | 13                                                 |  |
| APR/MAY/JUNE  | 0             | 0           | 0             | APR/MAY/JUNE  | -10                       | 0                       | 0                                                  |  |